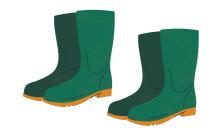

## Look and choose the correct answers.

| 1. These are the |
|------------------|
| farmers' boots   |
| farmers' boot    |
| ☐ farmer' boots  |

| 2. Those are         | • • • • • • • |
|----------------------|---------------|
| <b>Children's</b>    | toys          |
| $\square$ childrens' | toys          |
| ☐ children's         | toy           |