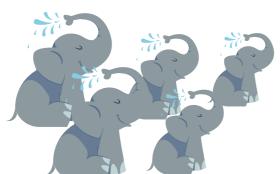

| 3. They're                 |
|----------------------------|
| elephant's trunks          |
| elephants' trunks          |
| $\square$ elephant' trunks |

| <b>4</b> . | These are       |
|------------|-----------------|
|            | women' dresses  |
|            | womens' dresses |
|            | women's dresses |