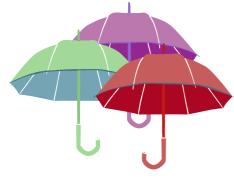

## Look and choose the correct answers.

Book 1

ezpzlearn.com

teacher's umbrella

teachers' umbrellas

l teachers's umbrellas

| 5. | Those are            |
|----|----------------------|
|    | teacher's umbrella   |
|    | teachers' umbrellas  |
|    | teachers's umbrellas |